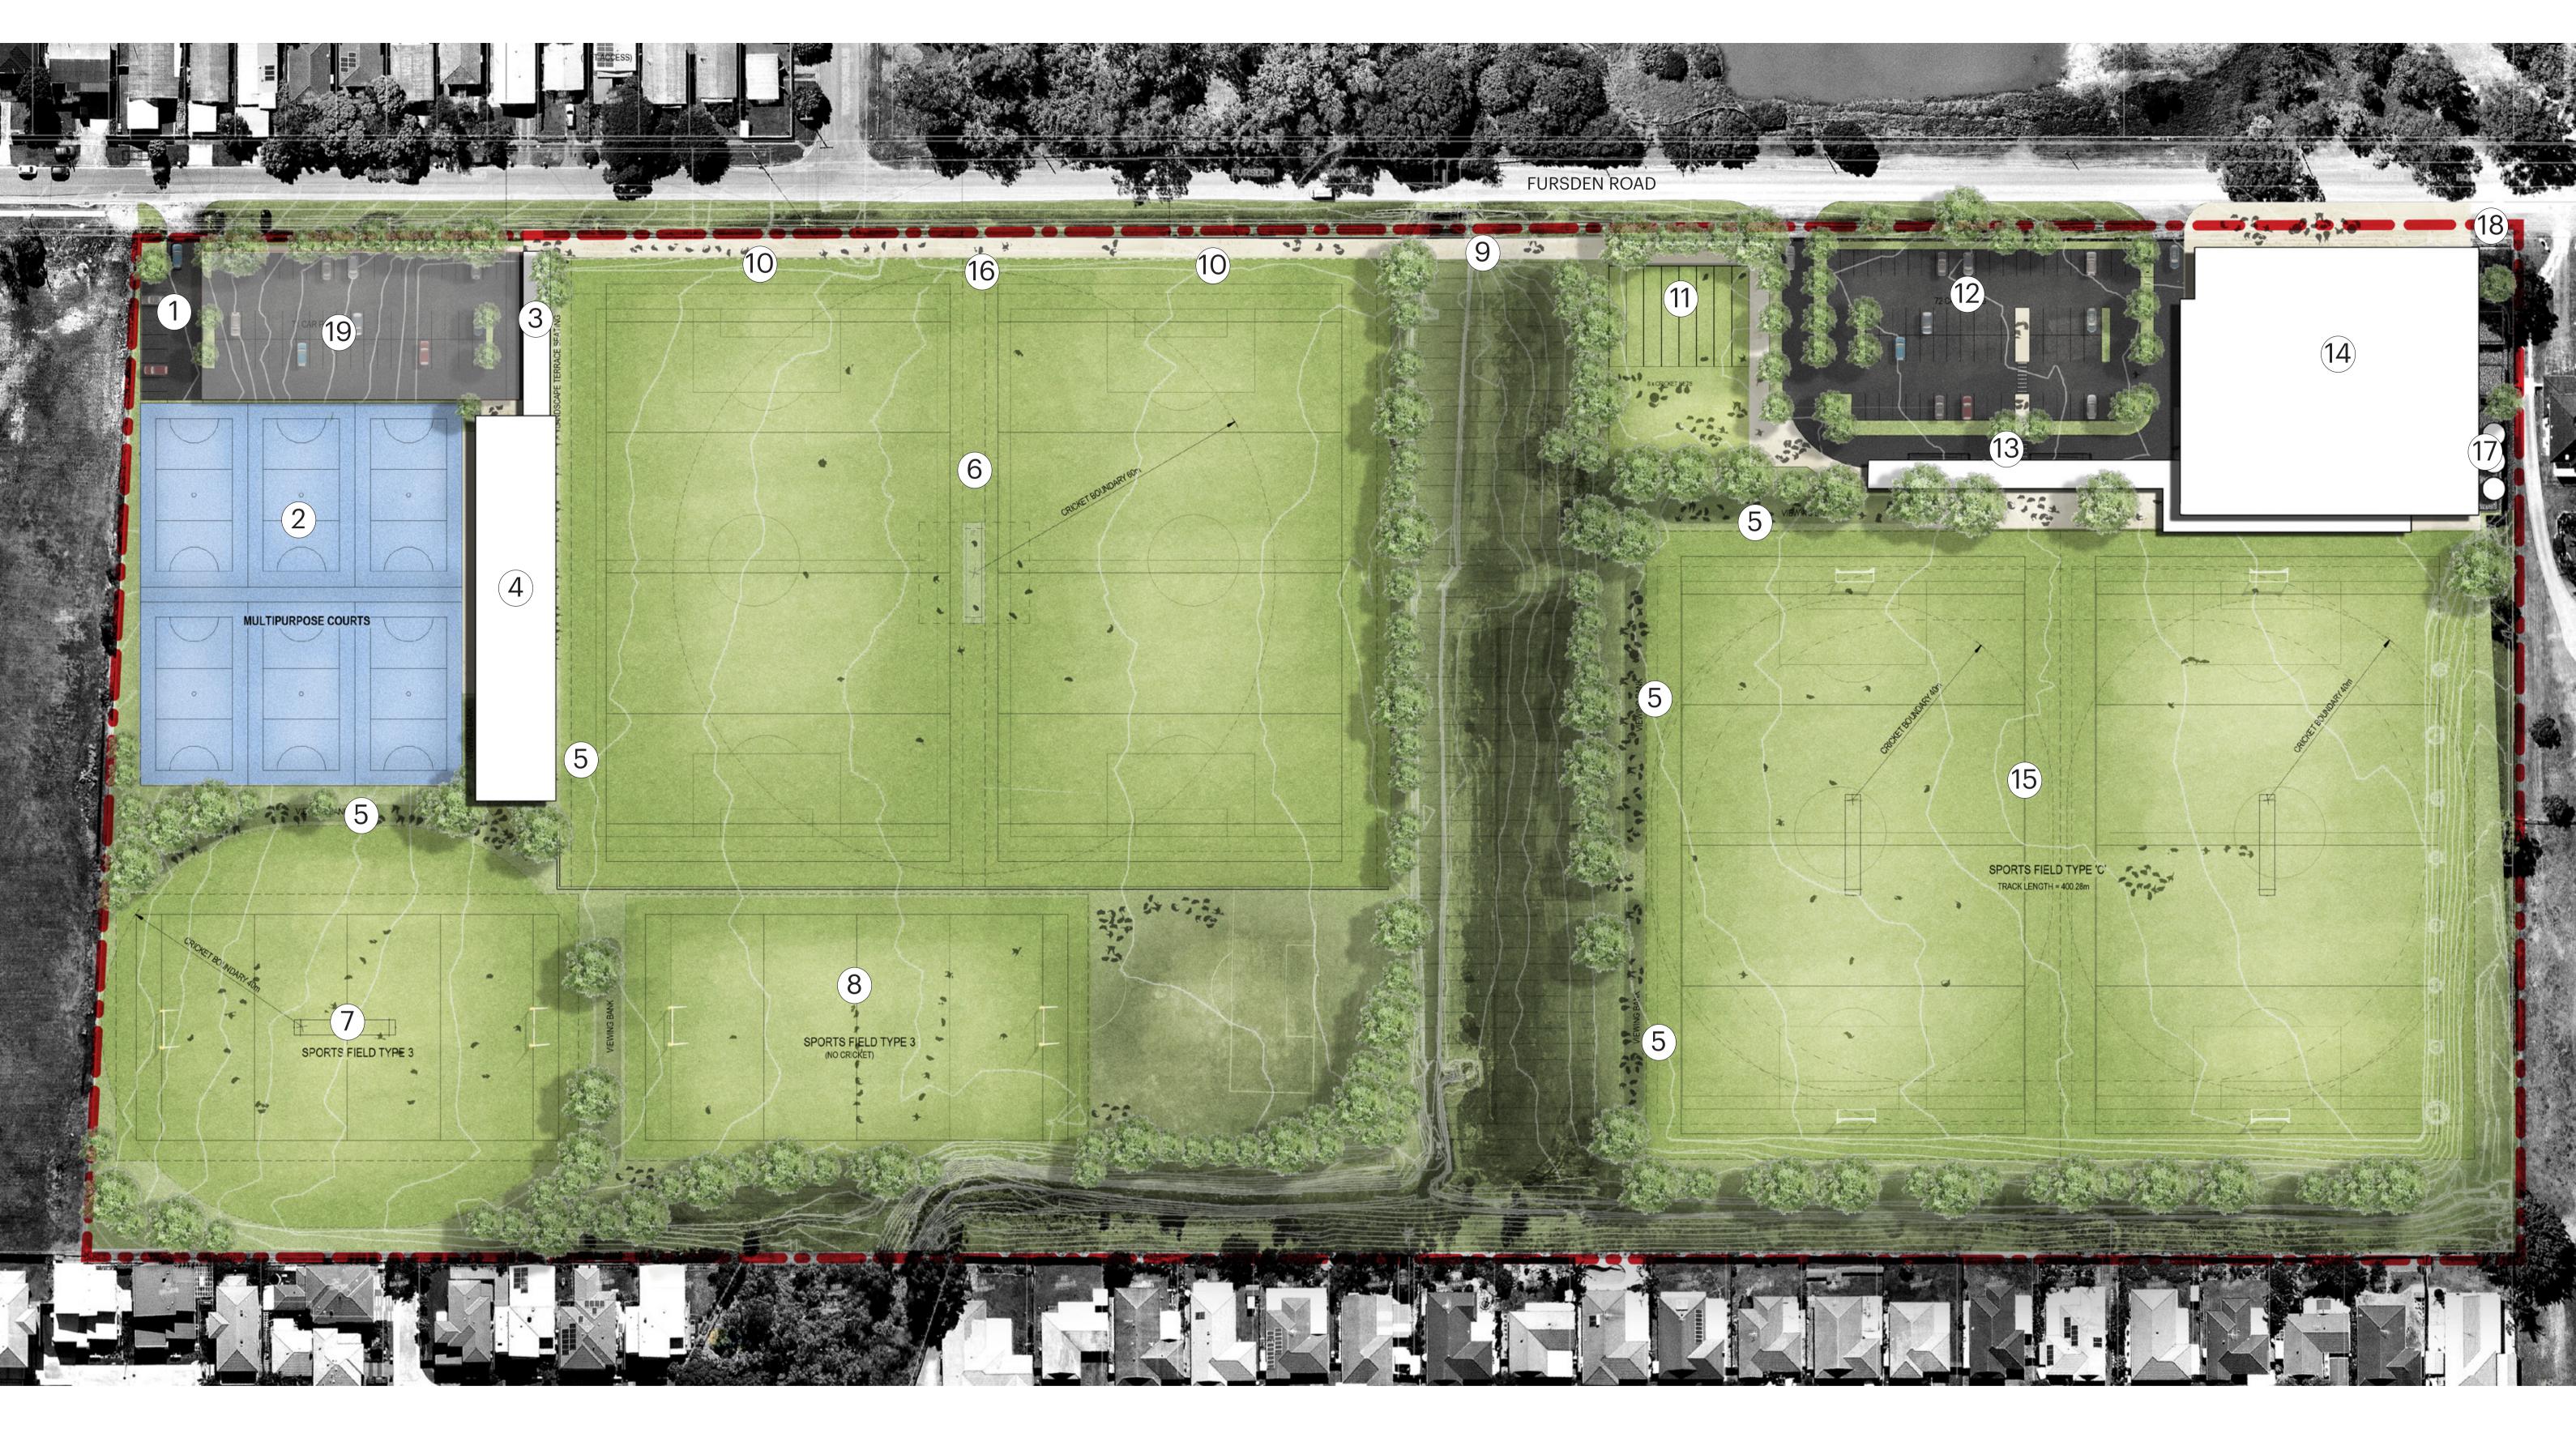

## Brisbane State High School - Fursden Road Sports Precinct

- 1. Carpark 71 spaces
- 2. Multi-Purpose courts X 6
- 3. Covered drop off zone
- 4. Western Clubhouse
- 5. Grassed banked seating

- 6. Sports Field Cricket 2 X Rugby 2 X Soccer
- 7. Sports Field Type 3
- 8. Sports Field Type 3 No Cricket
- 9. Bridge link connection over Bulimba Creek
- 10. Screen fence to control balls

- 11. Cricket Nets X 8
- 12. Car parking 72 Spaces
- 13. Bus drop off zone.
- 14. Eastern Clubhouse 32 Car space underneath
- 15. Sports Field Type C Track Length 400.28m 2 X Cricket - 2 X Rugby / Soccer
- 16. Digital scoreboard & elevated filming point
- 17. Water tanks
- 18. Refuse enclosure
- 19. Possible future building area