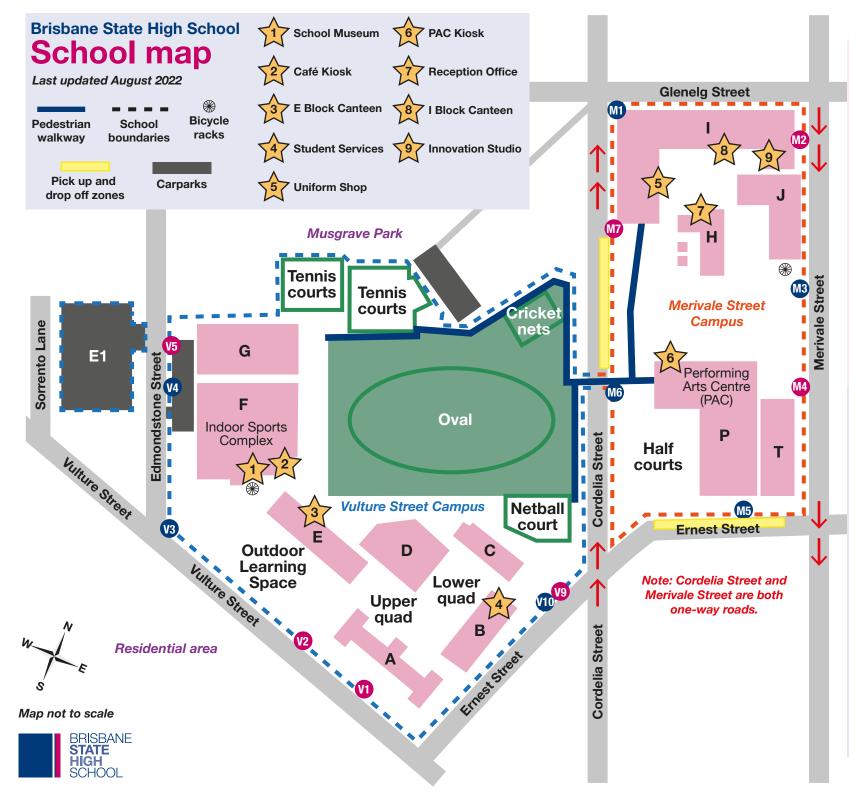

## BUILDINGS

#### **Vulture Street Campus**

- A Mathematics and Science
- B Upper: Library and P&C Office Lower: Student Services
- C Mathematics and Science D Upper: Classrooms
- Lower: Extra-Curricular Offices, IT Centre, Learning & Enrichment and Vocational Education
- E Science
- F Indoor Sports Complex
- G Business, Innovation & Design

#### **Merivale Street Campus**

- H School Administration and Huts
- I Kurilpa Building (including Roof Terrace, Concourse and carpark) Art, English, Humanities and Languages
- J Humanities and Languages
- P Performing Arts Centre (PAC) and Music
- T Classrooms

# GATES AND ACCESS POINTS

### **Vulture Street Campus**

- V1 Pedestrian access
- V2 Disabled persons' vehicle access
- V3 Pedestrian access
- V4 Pedestrian access (Indoor Sports Complex)
- V5 Business, Innovation & Design vehicular delivery area
- V9 Vehicular access
- V10 Pedestrian access

### Merivale Street Campus

- M1 Main pedestrian entrance to school
- M2 I Block carpark (max. height: 2.15 m)
- M3 Pedestrian access
- M4 PAC carpark / disabled persons' vehicular access
- M5 Pedestrian access
- M6 Pedestrian access
- M7 Loading zone / delivery area

# Edmondstone Street

E1 Edmondstone Street carpark