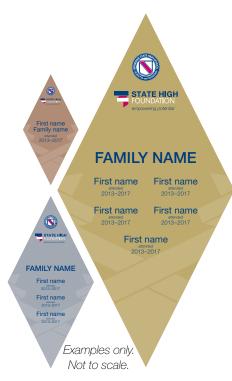

**LEGEND** 

| BRONZE Individual                                | \$250               |                                                    |  |  |
|--------------------------------------------------|---------------------|----------------------------------------------------|--|--|
| FAMILY NAME:                                     |                     |                                                    |  |  |
| First name to appear on Diamond (one name only)  | Code # (see legend) | Year of school attendance or year of graduation    |  |  |
| 1                                                |                     |                                                    |  |  |
| SILVER Family Level 1                            |                     | \$500                                              |  |  |
| FAMILY NAME:                                     |                     |                                                    |  |  |
| First names to appear on Diamond (up to 3 names) | Code # (see legend) | Year of school attendance<br>or year of graduation |  |  |
| 1                                                |                     |                                                    |  |  |
| 2                                                |                     |                                                    |  |  |
| 3                                                |                     |                                                    |  |  |
| GOLD Family Level 2                              |                     | \$1,000                                            |  |  |
| FAMILY NAME:                                     |                     |                                                    |  |  |

#### 2. \_\_\_\_\_

(up to 7 names)

Please complete this form ONLINE or print and write in BLOCK letters.

First names to appear on Diamond

- Family name will appear only once on each Diamond at the top in FULL CAPS. Names of individuals will appear below.
- Maximum 14 characters per line.
- Year of school attendance or year of graduation will appear below each individual name.
- Attendance will be verified by Brisbane State High School.
- As space is limited, specific details can not be included (eg. Degrees, Titles or Awards).